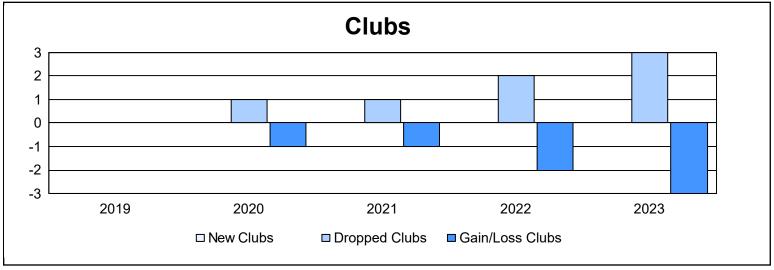

District 107 M As of June 2023 Cumulative

| Year      | New<br>Clubs | Dropped<br>Clubs | Gain/<br>Loss<br>Clubs | New<br>Members | Charter<br>Members | Reinstate<br>Members | Transfer<br>Members | Total<br>Member<br>Added | Total<br>Members<br>Dropped | Gain/<br>Loss<br>Members |
|-----------|--------------|------------------|------------------------|----------------|--------------------|----------------------|---------------------|--------------------------|-----------------------------|--------------------------|
| 2018-2019 | 0            | 0                | 0                      | 75             | 1                  | 1                    | 8                   | 85                       | 132                         | -47                      |
| 2019-2020 | 0            | 1                | -1                     | 53             | 3                  | 0                    | 4                   | 60                       | 155                         | -95                      |
| 2020-2021 | 0            | 1                | -1                     | 49             | 0                  | 1                    | 7                   | 57                       | 126                         | -69                      |
| 2021-2022 | 0            | 2                | -2                     | 49             | 2                  | 0                    | 13                  | 64                       | 177                         | -113                     |
| 2022-2023 | 0            | 3                | -3                     | 55             | 0                  | 3                    | 6                   | 64                       | 163                         | -99                      |
| Average   | 0            | 1                | -1                     | 56             | 1                  | 1                    | 8                   | 66                       | 151                         | -85                      |